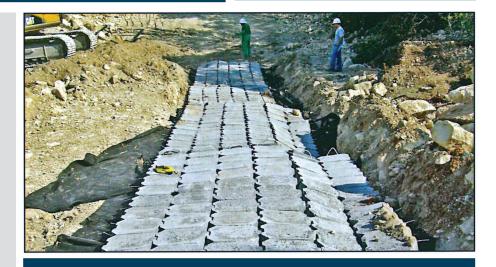

### **TECHNICAL DESCRIPTION:**

Product: Shoreblock® BD 600 CC

Square Feet: 3,000

Installation Date: Summer, 2008

# Mate bains installed

Mats being installed

### **Solution:**

**ShoreBlock® BD 600 CC** was utilized to protect pipeline crossings from limestone rock and debris in the high flow creek. The mats were installed by T&R Pipeline Construction, Inc. in a remote location using an excavator, and limited man power in only three days.