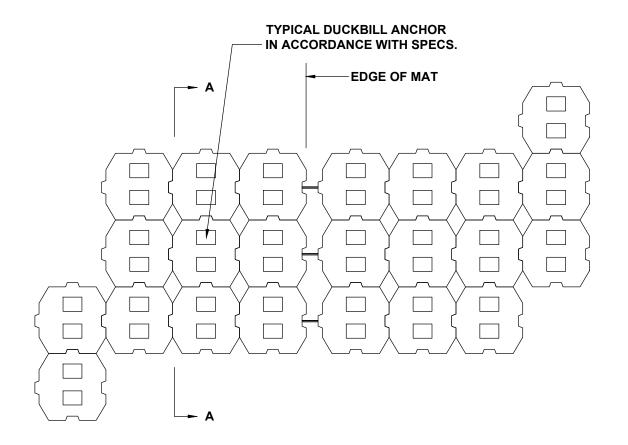

## **PLAN VIEW**

## SECTION "A-A"

**DETAIL A** 

38200 LA Hwy. 16 Denham Springs, LA 70706 1-800-575-7293 www.shoretec.com

| Client:          |            | SHOREBLOCK <sup>®</sup> BD SERIES ANCHORING WITHIN MAT FACE USING DUCKBILLS |             | No. | Date | Revision | Ву |
|------------------|------------|-----------------------------------------------------------------------------|-------------|-----|------|----------|----|
| Scale:<br>N.T.S. | File Name: | Project No:                                                                 | Drawing No: |     |      |          |    |
|                  |            |                                                                             |             |     |      |          |    |