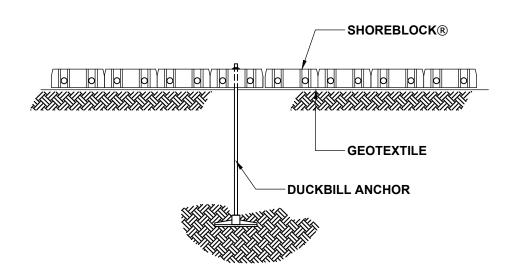

## SECTION "A-A"

**DETAIL A** 

38200 LA Hwy. 16 Denham Springs, LA 70706 1-800-575-7293 www.shoretec.com

| Client:          |            | SHOREBLOCK <sup>®</sup> BD SERIES ANCHORING WITHIN MAT FACE USING DUCKBILLS |             | No. | Date | Revision | Ву |
|------------------|------------|-----------------------------------------------------------------------------|-------------|-----|------|----------|----|
| Scale:<br>N.T.S. | File Name: | Project No:                                                                 | Drawing No: |     |      |          |    |
|                  |            |                                                                             |             |     |      |          |    |