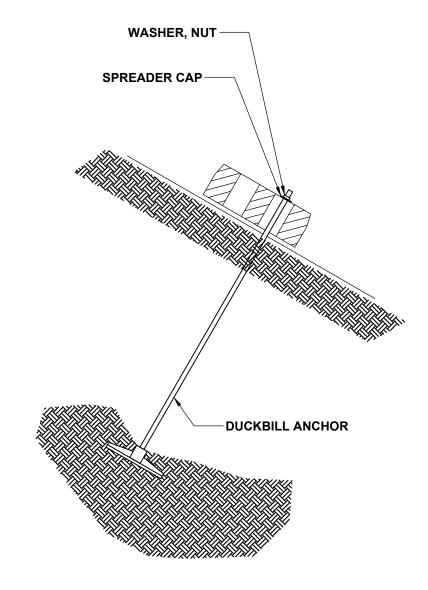

## SECTION "A-A"

**DETAIL A** 

38200 LA Hwy. 16 Denham Springs, LA 70706 1-800-575-7293 www.shoretec.com

| Client:          |            | SHOREBLOCK <sup>®</sup> BD SERIES ANCHORING WITHIN MAT FACE USING DUCKBILLS |             | No. | Date | Revision | Ву |
|------------------|------------|-----------------------------------------------------------------------------|-------------|-----|------|----------|----|
| Scale:<br>N.T.S. | File Name: | Project No:                                                                 | Drawing No: |     |      |          |    |
|                  |            |                                                                             |             |     |      |          |    |