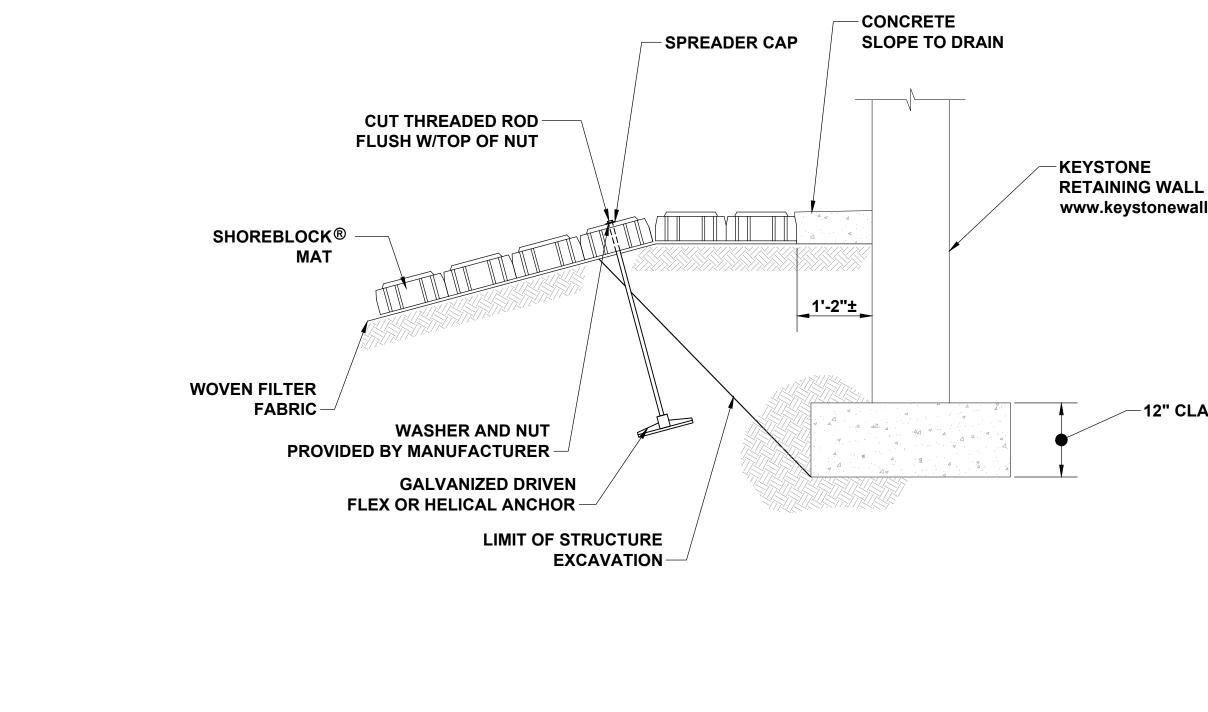

| 38200 LA Hwy. 16 Denkom Springs, LA 70706 Image: Constraint of the second seco |                                            | Client: |           |            |             | REBLOCK <sup>®</sup> SD SERIES<br>NCHOR INSTALLATION DETAIL | No.      | Date | Revision | Ву      |
|-------------------------------------------------------------------------------------------------------------------------------------------------------------------------------------------------------------------------------------------------------------------------------------------------------------------------------------------------------------------------------------------------------------------------------------------------------------------------------------------------------------------------------------------------------------------------------------------------------------------------------------------------------------------------------------------------------------------------------------------------------------------------------------------------------------------------------------------------------------------------------------------------------------------------------------------------------------------------------------------------------------------------------------------------------------------------------------------------------------------------------------------------------------------------------------------------------------------------------------------------------------------------------------------------------------------------------------------------------------------------------------------------------------------------------------------------------------------------------------------------------------------------------------------------------------------------------------------------------------------------------------------------------------------------------------------------------------------------------------------------------------------------------------------------------------------------------------------------------------------------------------------------------------------------------------------------------------------------------------------------------------------------------------------------------------------------------------|--------------------------------------------|---------|-----------|------------|-------------|-------------------------------------------------------------|----------|------|----------|---------|
|                                                                                                                                                                                                                                                                                                                                                                                                                                                                                                                                                                                                                                                                                                                                                                                                                                                                                                                                                                                                                                                                                                                                                                                                                                                                                                                                                                                                                                                                                                                                                                                                                                                                                                                                                                                                                                                                                                                                                                                                                                                                                     | 38200 LA Hwy. 16                           |         |           |            |             |                                                             |          |      |          |         |
|                                                                                                                                                                                                                                                                                                                                                                                                                                                                                                                                                                                                                                                                                                                                                                                                                                                                                                                                                                                                                                                                                                                                                                                                                                                                                                                                                                                                                                                                                                                                                                                                                                                                                                                                                                                                                                                                                                                                                                                                                                                                                     | Denham Springs, LA 70706<br>1-800-575-7293 | Scale:  | Drawn By: | File Name: | Project No: | Drawing No:                                                 |          |      |          | <b></b> |
|                                                                                                                                                                                                                                                                                                                                                                                                                                                                                                                                                                                                                                                                                                                                                                                                                                                                                                                                                                                                                                                                                                                                                                                                                                                                                                                                                                                                                                                                                                                                                                                                                                                                                                                                                                                                                                                                                                                                                                                                                                                                                     |                                            | N.T.S.  | A. CASE   |            |             | 39                                                          | $\vdash$ |      |          | <b></b> |

www.keystonewalls.com

## 12" CLASS 2 AGGREGATE

| l |
|---|
| l |
| l |
|   |
|   |
|   |

DISCLAIMER THE INFORMATION CONTAINED HEREIN HAS BEEN COMPLIED BY SHORETEC<sup>®</sup> LLC AND TO THE BEST OF OUR KNOWLEDGE, ACCURATELY REPRESENTS THE SHORETEC<sup>®</sup> PRODUCT USE IN THE APPLICATIONS WHICH ARE ILLUSTRATED. FINAL DETERMINATION OF THE SUITABILITY FOR THE USE CONTEMPLATED AND ITS MANNER OF USE ARE THE SOLE RESPONSIBILITY OF THE USER. STRUCTURAL DESIGN AND ANALYSIS SHALL BE PERFORMED BY A QUALIFIED ENGINEER.

THIS DRAWING IS BEING FURNISHED FOR THIS SPECIFIC PROJECT ONLY. ANY PARTY ACCEPTING THIS DOCUMENT DOES SO IN CONFIDENCE AND AGREES THAT IT SHALL NOT BE DUPLICATED IN WHOLE OR IN PART, NOR DISCLOSED TO OTHERS WITHOUT THE CONSENT OF SHORETECT 'LLC...