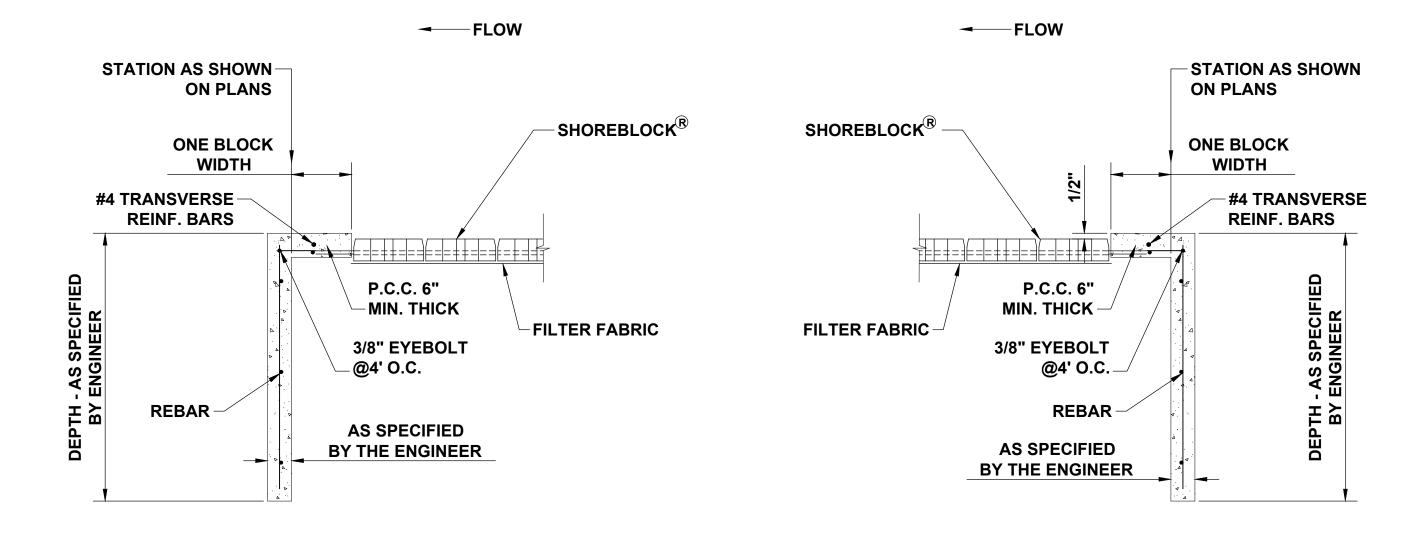

**CONCRETE CUTOFF** (DOWNSTREAM)

**CONCRETE CUTOFF** (UPSTREAM)

www.shoretec.com

| Client: |        | SHOREBLOCK <sup>®</sup> BD SERIES CONCRETE CUTOFF |                         | No.            | Date | Revision | Ву |  |
|---------|--------|---------------------------------------------------|-------------------------|----------------|------|----------|----|--|
|         |        |                                                   |                         |                |      |          |    |  |
|         |        |                                                   |                         |                |      |          |    |  |
|         |        |                                                   |                         |                |      |          |    |  |
|         | Scale: | File Name:                                        | Project No: Drawing No: |                |      |          |    |  |
|         | N.T.S. |                                                   |                         | <u>a</u>       |      |          |    |  |
|         | N.1.5. |                                                   |                         | l <sup>*</sup> |      |          |    |  |